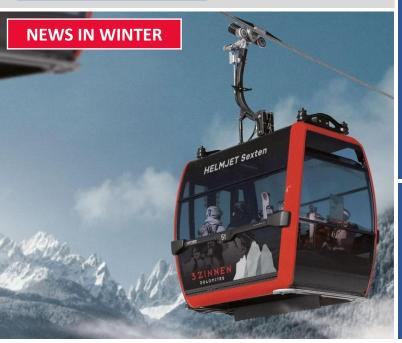

## New premium 10 seater gondola lift "HELMJET Sexten"

After almost 40 years the Monte Elmo Sesto cable car is being replaced by the new, detachable premium 10-seater "HELMJET SEXTEN" gondola lift. Thus the main entrance in Sesto is given a massive upgrade: the state-of-the-art facilities will offer the guests much greater comfort while reducing the rush and waiting times of the old system.