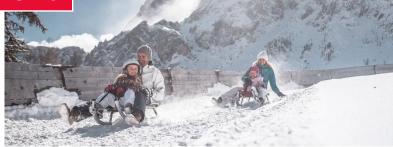

### Sledging - Fun at every turn

You'll have fun at every turn on one of the two sledging runs on different mountains. Our cable cars and lifts will take care of the challenging part, namely transporting the sledge uphill. That means you can fully concentrate on the joy of sledging. Snow machines ensure that the sledging runs are snow covered even when winter is not on our side!