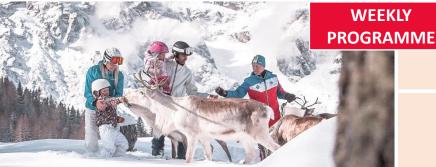

## Croda Rossa: Reindeer feeding

Every Monday 28.12.20 - 01.03.21 Every Thursday 31.12.20 - 01.04.21